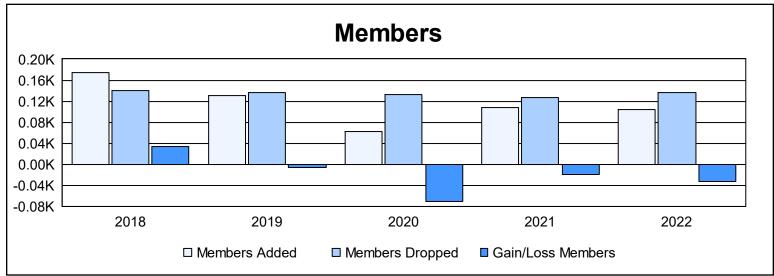

District 5M 4 As of June 2022 Cumulative

| Year      | New<br>Clubs | Dropped<br>Clubs | Gain/<br>Loss<br>Clubs | New<br>Members | Charter<br>Members | Reinstate<br>Members | Transfer<br>Members | Total<br>Member<br>Added | Total<br>Members<br>Dropped | Gain/<br>Loss<br>Members |
|-----------|--------------|------------------|------------------------|----------------|--------------------|----------------------|---------------------|--------------------------|-----------------------------|--------------------------|
| 2017-2018 | 0            | 1                | -1                     | 162            | 1                  | 5                    | 7                   | 175                      | 141                         | 34                       |
| 2018-2019 | 0            | 1                | -1                     | 123            | 1                  | 1                    | 5                   | 130                      | 137                         | -7                       |
| 2019-2020 | 0            | 1                | -1                     | 55             | 0                  | 1                    | 6                   | 62                       | 132                         | -70                      |
| 2020-2021 | 1            | 0                | 1                      | 73             | 28                 | 5                    | 1                   | 107                      | 126                         | -19                      |
| 2021-2022 | 0            | 1                | -1                     | 93             | 0                  | 4                    | 7                   | 104                      | 136                         | -32                      |
| Average   | 0            | 1                | -1                     | 101            | 6                  | 3                    | 5                   | 116                      | 134                         | -19                      |